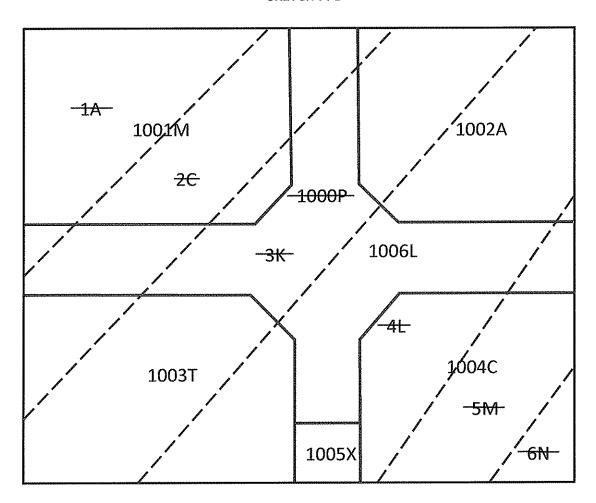

### **SKETCH PPL**

## Note:

- (a) Physical Parent Lots 1A to 6N are amalgamated as "Dummy" Lot 1000P.
- (b) Lot 1000P is subdivided into Child Lots 1001M to 1006L.

|                      | (SAMPLE OF LETTER FORMAT)                                                                                                  |
|----------------------|----------------------------------------------------------------------------------------------------------------------------|
| Our Ref:<br>Your Ref | : SLA/SVY                                                                                                                  |
|                      |                                                                                                                            |
| To: 0                | Chief Surveyor<br>Singapore Land Authority                                                                                 |
| CHILD LO             | OTS 1001M TO 1006L & PHYSICAL PARENT LOTS 1A TO 6N MK AT 22 XYZ ROAD                                                       |
|                      | The "Child lots-Physical Parent Lots" relationship is as listed below. The relationship is a approval of the final survey. |
| Yours fai            | thfully,                                                                                                                   |
| (Name)<br>Registere  | ed Surveyor                                                                                                                |
|                      | Developers / Landowners) orward this letter to your Solicitors.                                                            |
| 11003010             | mand the following for comments.                                                                                           |

| MK/TS No: |           |                                         |  |
|-----------|-----------|-----------------------------------------|--|
| No        | Child Lot | Physical Parent Lot                     |  |
| 1         | 1001M     | Part of Lots 1A, 2C, 3K                 |  |
| 2         | 1002A     | Part of Lots 2C, 3K 4L, 5M              |  |
| 3         | 1003T     | Part of Lots 2C, 3K, 4L                 |  |
| 4         | 1004C     | Part of Lots 4L, 5M and whole of Lot 6N |  |
| 5         | 1005X     | Part of Lot 4L                          |  |
| 6         | 1006L     | Part of Lots 1A, 2C, 3K, 4L, 5M         |  |
|           | •••••     |                                         |  |
|           |           |                                         |  |